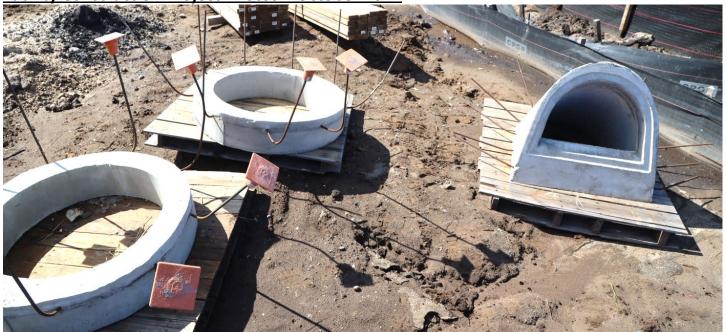

Facility Construction Project Photos - October 2024





- 1. View of monthly construction progress meeting held in the RY construction trailer.
- 2. View of ongoing construction activities—River City Contractors (RY subcontractor) crew members work onsite on steel reinforcement forming for high-service building footers.
- 3. View of the River City Contractors crew members checking the alignment of the rebars.
- 4. View of inside the 250k gallon ground storage tank interior shotcrete wall activities ongoing.
- 5. View of fiberglass ventilator offset curbs and precast concrete overflow for the ground storage tank.
- 6. RY team members are inspecting newly delivered 1,500 GPM high-service pumps.