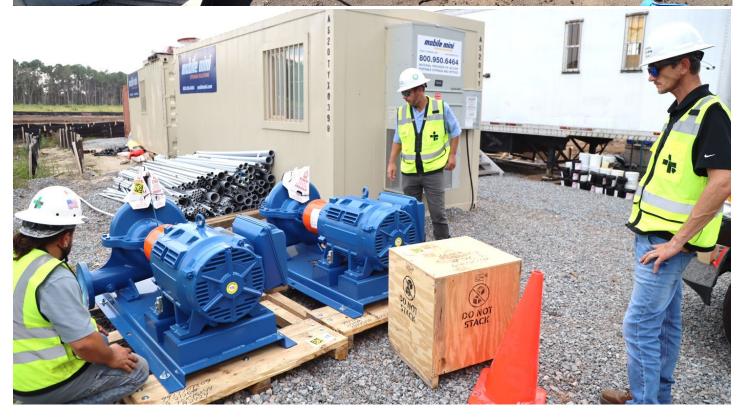

Facility Construction Project Photos - October 2024





- 1. View of monthly construction progress meeting held in the RY construction trailer.
- 2. View of ongoing construction activities—River City Contractors (RY subcontractor) crew members work onsite on steel reinforcement forming for high-service building footers.
- 3. View of the River City Contractors crew members checking the alignment of the rebars.
- 4. View of inside the 250k gallon ground storage tank interior shotcrete wall activities ongoing.
- 5. View of fiberglass ventilator offset curbs and precast concrete overflow for the ground storage tank.
- 6. RY team members are inspecting newly delivered 1,500 GPM high-service pumps.