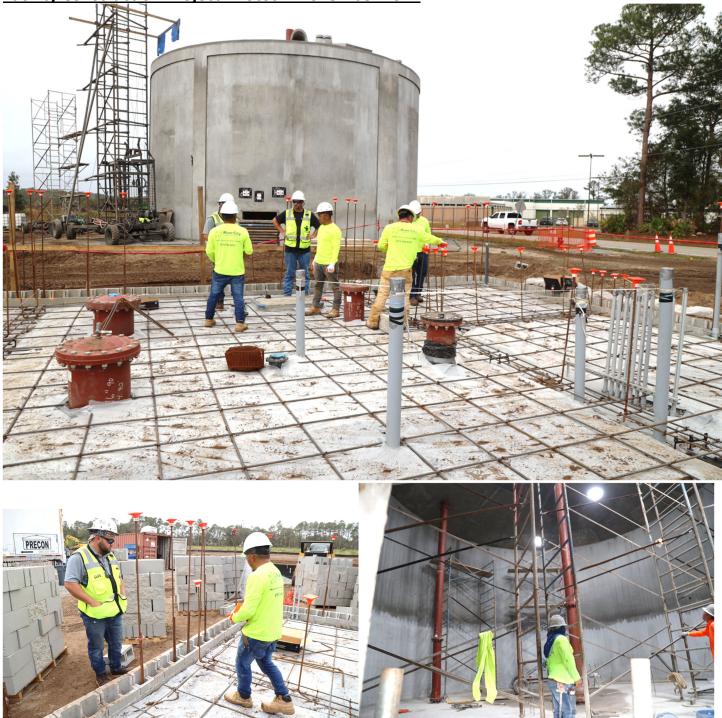

## Facility Construction Project Photos – November 2024



- 1. View of GAWP Canal WPF tour: Attendees from the Atlanta metropolitan area and GA coastal areas discussing design and construction progress.
- 2. View of Angel Rios (RY Superintendent) and Mark Ryals (WTP Superintendent) discussing ongoing work and details about the ground storage tank construction.
- 3. View of the Reeves Young and River City discussing steel reinforcement tie-ins & placement.
- 4. View of construction team checking steel reinforcement staggered splices and spacing.
- 5. View of inside the 250k gallon ground storage tank interior shotcrete wall activities ongoing.