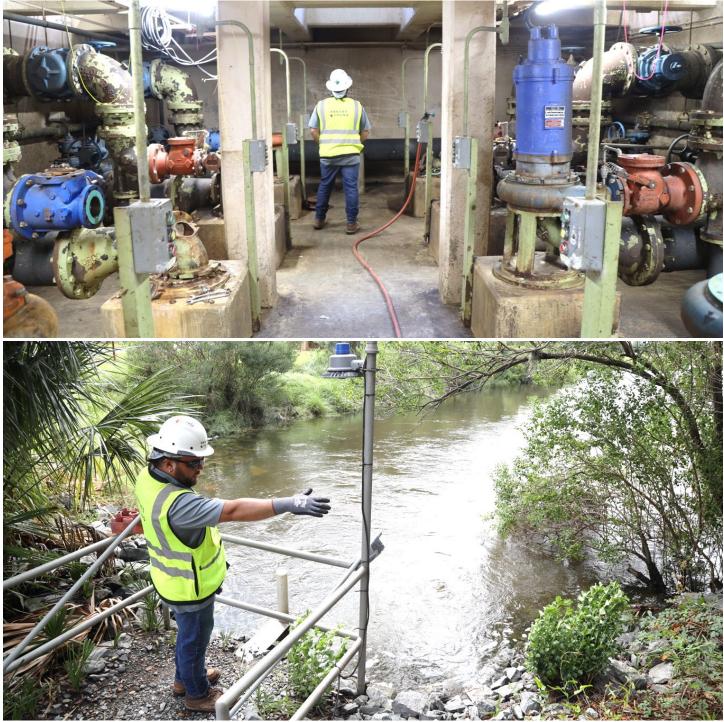

## Facility Construction Project Photos – September 2024



- 1. Drone view of construction activities at the Academy Creek WPCF.
- 2. Drone view of the construction activities at the UV channels Reeves Young & JWSC WWTP Crewmembers coordinating and working together to prepare for system bypassing.
- 3. Southbound view of the RAS building #1 Pump Room.
- 4. Angel Rios (RY Superintendent) performing preliminary inspecting walk-thru RAS Bldg #2 Control Rm.
- 5. Westbound view of RAS building #2 Pump Room.
- 6. Angel Rios discusses project limits & plans for outfall upgrades for the UV Channel project.