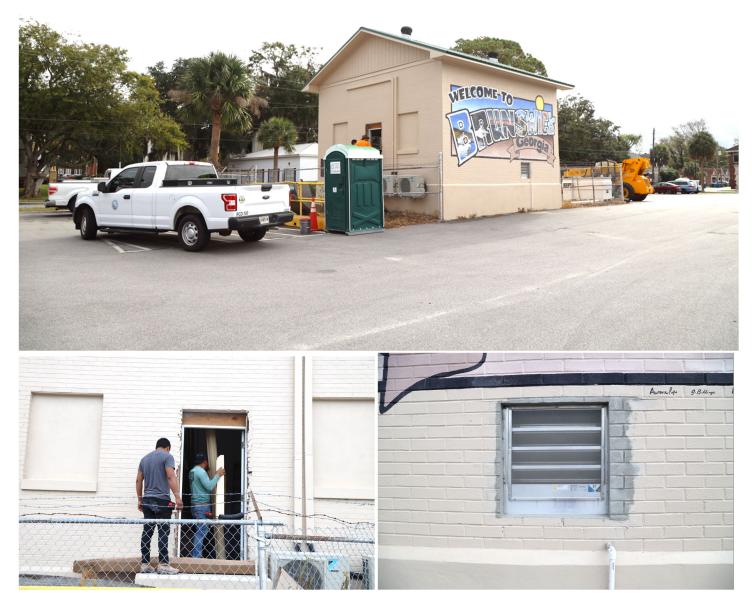

## Facility Construction Project Photos – November 2024



- 1. View of the ongoing construction activities in the PS4002 instrumentation and control room. The electrical control, VFDs, and Scada panels are on site; installation is pending the final wall coating painting.
- 2. PopCo crew members performing final painting activities for the PS4002 instrumentation and control room.
- 3. Southbound view of the ongoing construction activities at PS4002.
- 4. D Construction LLC (PopCo Subcontractor) preparing for door framing and installation activities.
- 5. Exterior brickwork penetration repairs were completed for the newly installed louver with insect screen.