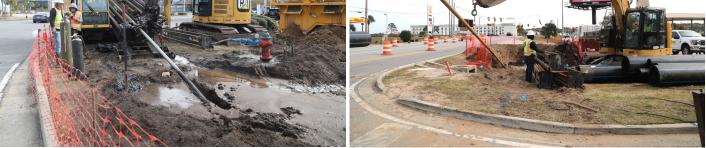

## Facility Construction Project Photos – December 2023





- **1.** Vallencourt crewmembers are locating utility gas lines via hydro excavation before boring the residential water line services for 2270 and 2264 Old Jesup Road.
- 2. Vallencourt crew members are installing a 12-inch water main along the west side of Hautala Drive.
- 3. Drone overview of the Bailey Road– Watermain installation and final Pavement completed.
- 4. Bailey Road site restoration is underway, and final pavement marking is pending Glynn County's final roadway approval.
- 5. HDD construction activities ongoing at Perry Lane Road for the Golden Isles Parkway Crossing contractor fusing 455 LF 24-inch casing.
- 6. HDD drilling rig setup on the Millennium Blvd side.
- 7. HDD drilling exit pit on the Perry Lane side.