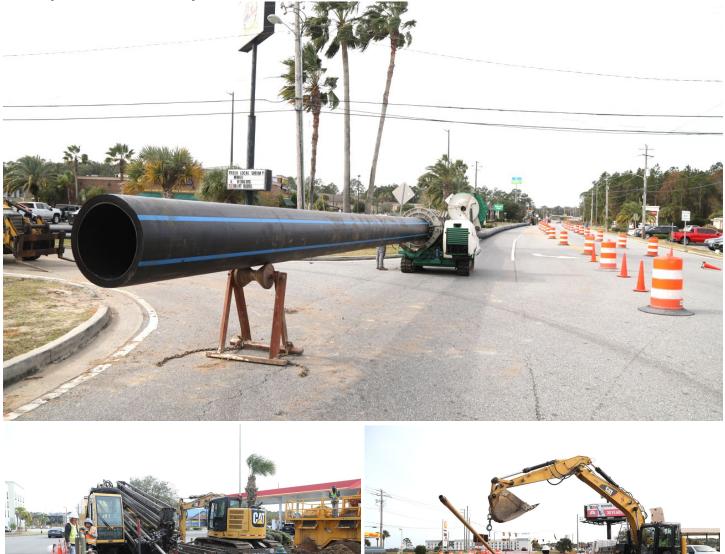

## Facility Construction Project Photos – December 2023





- **1.** Vallencourt crewmembers are locating utility gas lines via hydro excavation before boring the residential water line services for 2270 and 2264 Old Jesup Road.
- 2. Vallencourt crew members are installing a 12-inch water main along the west side of Hautala Drive.
- 3. Drone overview of the Bailey Road– Watermain installation and final Pavement completed.
- 4. Bailey Road site restoration is underway, and final pavement marking is pending Glynn County's final roadway approval.
- 5. HDD construction activities ongoing at Perry Lane Road for the Golden Isles Parkway Crossing contractor fusing 455 LF 24-inch casing.
- 6. HDD drilling rig setup on the Millennium Blvd side.
- 7. HDD drilling exit pit on the Perry Lane side.